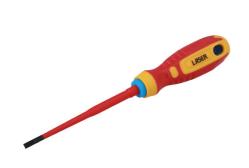

## Flat Insulated Screwdriver 4.0 x 100mm

Fully insulated VDE flat blade screwdriver manufactured from chrome molybdenum with a soft grip handle and featuring a slim profile blade, suitable for use on fixings with limited access. VDE certified for safe operator use on live circuits up to 1000v AC and 1500v DC. Ideal for use electricians, auto electricians or mechanics working on hybrid and electric vehicles.

## **Additional Information**

- Profile: Flat 4.0; shaft length: 100mm.
- · Slim blade for confined areas. Soft grip handle with hanging hole.
- Blade manufactured from chrome molybdenum.
- VDE/GS approved. Suitable for industry, automotive and domestic use.
- Safe operator use for live voltages up to 1000V AC / 1500V DC (VDE / IEC60900:2018 approved).