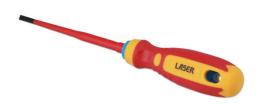

## Flat Insulated Screwdriver 4.0 x 100mm

Fully insulated VDE flat blade screwdriver manufactured from chrome molybdenum with a soft grip handle and featuring a slim profile blade, suitable for use on fixings with limited access. VDE certified for safe operator use on live circuits up to 1000v AC and 1500v DC. Ideal for use electricians, auto electricians or mechanics working on hybrid and electric vehicles.

## **Additional Information**

- Profile: Flat 4.0; shaft length: 100mm.
- · Slim blade for confined areas. Soft grip handle with hanging hole.
- Blade manufactured from chrome molybdenum.
- VDE/GS approved. Suitable for industry, automotive and domestic use.
- Safe operator use for live voltages up to 1000V AC / 1500V DC (VDE / IEC60900:2018 approved).