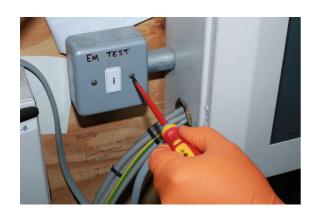

## Flat Insulated Screwdriver 4.0 x 100mm

Fully insulated VDE flat blade screwdriver manufactured from chrome molybdenum with a soft grip handle and featuring a slim profile blade, suitable for use on fixings with limited access. VDE certified for safe operator use on live circuits up to 1000v AC and 1500v DC. Ideal for use electricians, auto electricians or mechanics working on hybrid and electric vehicles.