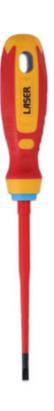

## Flat Insulated Screwdriver 4.0 x 100mm

Fully insulated VDE flat blade screwdriver manufactured from chrome molybdenum with a soft grip handle and featuring a slim profile blade, suitable for use on fixings with limited access. VDE certified for safe operator use on live circuits up to 1000v AC and 1500v DC. Ideal for use electricians, auto electricians or mechanics working on hybrid and electric vehicles.

## **Additional Information**

- Profile: Flat 4.0; shaft length: 100mm.
- · Slim blade for confined areas. Soft grip handle with hanging hole.
- Blade manufactured from chrome molybdenum.
- VDE/GS approved. Suitable for industry, automotive and domestic use.
- Safe operator use for live voltages up to 1000V AC / 1500V DC (VDE / IEC60900:2018 approved).